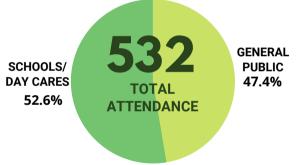

#### STORY TIME ATTENDANCE

Librarians continue to reach out to local day cares & schools to read stories and inspire a love of reading. 53% of attendance for virtual story times comes from day cares and schools! Most Viewed in