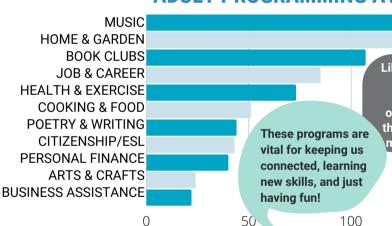

### ADULT PROGRAMMING ATTENDANCE

Libraries are such an important part of community and offering events like this is awesome and much appreciated

Attendees to ukulele Facebook live program 150