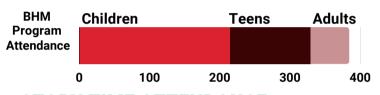

# **MEMPHIS PUBLIC** LIBRARIES

Nearly 400 people attended live programs or watched libraryproduced videos commemorating

Online resources for Black History Month were accessed over 2.300 times including our Black History Month web pages, book lists, and Dig Memphis