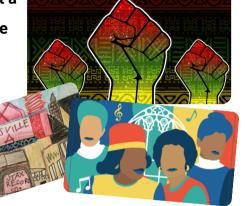

# **MEMPHIS PUBLIC** LIBRARIES

In honor of this year's Juneteenth Celebration. MPL unveiled three new library cards, featuring the winners of our Black History Month Library Card Design contest!

Stop by your local branch to get a new library card showcasing the winning design from one of the three categories (Adult, Teen, Under 9).

**CONGRATULATIONS** 

TO THE WINNING **DESIGNERS!** 